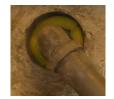

#### **GENERAL NOTES**

RASCOtec injection collars shall be fitted tightly to the base with ends butted to provide a continuous barrier. As later drilling into the collar always involves the risk of damage to the penetrating element, the collar shall, wherever possible, be provided with connector hoses. The number of connector hoses required depends on the size and geometry of the penetrations. However, a minimum of two connector hoses shall be installed (to allow venting).

## FIXING OF CONNECTOR HOSE

- cut out part of connector hose section at end
- fit tightly to collar and secure
- fix and seal hose