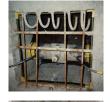

# REMEDIAL WATERPROOFING OF LEAKING **PENETRATION**

- cut away material around penetration to approx. 12 cm depth
- install injection collar with connector hoses
- place waterproof mortar around penetration
- grout injection collar without pressure