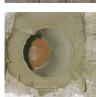

# REMEDIAL WATERPROOFING OF LEAKING **PENETRATION**

- cut away material around penetration to approx. 12 cm depth
- install injection collar with connector hoses
- place waterproof mortar around penetration
- grout injection collar without pressure