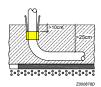

#### **DRILLED PENETRATION**

The drilled hole shall be at least 40 mm larger than the external pipe diameter.

- install collar
- pack with mortar on either side
- grout without pressure