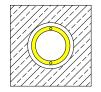

#### **DRILLED PENETRATION**

The drilled hole shall be at least 40 mm larger than the external pipe diameter.

- install collar
- pack with mortar on either side
- grout without pressure

#### **BOXED-OUT PENETRATION**

The box-out size determines the choice of system (injection channel or injection collar) used to waterproof the concrete/concrete joint.

- install concrete/concrete joint seal
- install injection collar
- cast waterproof concrete/mortar infill to box-out
- grout concrete/concrete joint
- grout injection collar without pressure