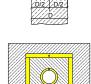

#### **DRILLED PENETRATION**

The drilled hole shall be at least 40 mm larger than the external pipe diameter.

- install collar
- pack with mortar on either side
- grout without pressure

#### **BOXED-OUT PENETRATION**

The box-out size determines the choice of system (injection channel or injection collar) used to waterproof the concrete/concrete joint.

- install concrete/concrete joint seal
- install injection collar
- cast waterproof concrete/mortar infill to box-out
- grout concrete/concrete joint
- grout injection collar without pressure