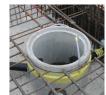

#### **BOXED-OUT PENETRATION**

The box-out size determines the choice of system (injection channel or injection collar) used to waterproof the concrete/concrete joint.

- install concrete/concrete joint seal
- install injection collar
- cast waterproof concrete/mortar infill to box-out
- grout concrete/concrete joint
- grout injection collar without pressure