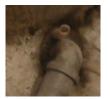

#### **DRILLED PENETRATION**

The drilled hole shall be at least 40 mm larger than the external pipe diameter.

- install collar
- pack with mortar on either side
- grout without pressure

#### **BOXED-OUT PENETRATION**

The box-out size determines the choice of system (injection channel or injection collar) used to waterproof the concrete/concrete joint.

- install concrete/concrete joint seal
- install injection collar
- cast waterproof concrete/mortar infill to box-out
- grout concrete/concrete joint
- grout injection collar without pressure