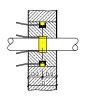

#### **POSITIONING**

• for element thicknesses up to 40 cm: along centreline of element

• for element thicknesses exceeding 40 cm: 10 cm from grouting side