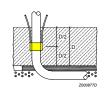

#### **POSITIONING**

• for element thicknesses up to 40 cm: along centreline of element

• for element thicknesses exceeding 40 cm: 10 cm from grouting side

#### **FIXING**

- cut injection collar to size
- fix using adhesive tape and/or cable ties

## FIXING OF CONNECTOR HOSE

- cut out part of connector hose section at end
- fit tightly to collar and secure
- fix and seal hose