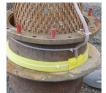

#### **FIXING**

- cut injection collar to size
- fix using adhesive tape and/or cable ties

## FIXING OF CONNECTOR HOSE

- cut out part of connector hose section at end
- fit tightly to collar and secure
- fix and seal hose