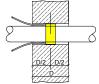

#### **POSITIONING**

• for element thicknesses up to 40 cm: along centreline of element

• for element thicknesses exceeding 40 cm: 10 cm from grouting side

#### **FIXING**

- cut injection collar to size
- fix using adhesive tape and/or cable ties