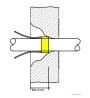

#### **POSITIONING**

• for element thicknesses up to 40 cm: along centreline of element

• for element thicknesses exceeding 40 cm: 10 cm from grouting side