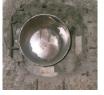

#### **DRILLED PENETRATION**

The drilled hole shall be at least 40 mm larger than the external pipe diameter.

- install collar
- pack with mortar on either side
- grout without pressure