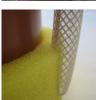

### PERSONAL PROTECTIVE EQUIPMENT

• wear suitable protective gloves and goggles

#### **FIXING**

- cut injection collar to size
- fix using adhesive tape and/or cable ties