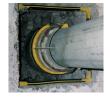

#### **DRILLED PENETRATION**

The drilled hole shall be at least 40 mm larger than the external pipe diameter.

- install collar
- pack with mortar on either side
- grout without pressure

#### **BOXED-OUT PENETRATION**

The box-out size determines the choice of system (injection channel or injection collar) used to waterproof the concrete/concrete joint.

- install concrete/concrete joint seal
- install injection collar
- cast waterproof concrete/mortar infill to box-out
- grout concrete/concrete joint
- grout injection collar without pressure